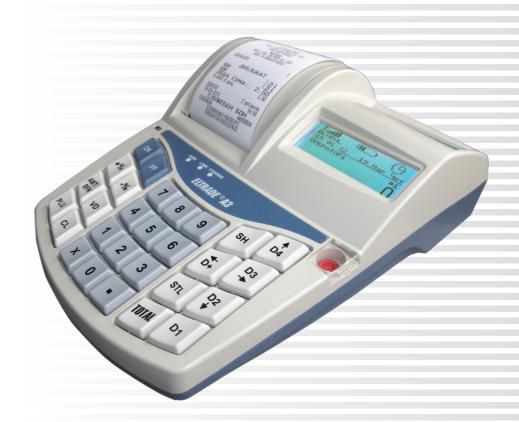

# **ELTRADE A3**

### **Applications**

ELTRADE A3 is a modern cash register from new generation. The device is built on an innovative hardware platform and is using its own operating system, which allows many additional functionalities, friendly user interface and optimizes the work of the cashiers. The device is suitable for use in various commercial sites like:

#### **Functional features**

**ELTRADE A3 supports:** 

- ▶ 30 000 PLUs
- ▶ 50 departments
- ▶ 30 PLU groups

- ▶ 11 types of payment
- ▶ 30 operators
- ▶ Logo printing on the receipt

#### **Technical features**

- Dimensions 220 / 165 / 80 mm
- ▶ Built-in GPRS module
- ▶ Thermal printing, Easy-load printing mechanism
- ▶ Printing speed: 75mm/sec
- ▶ Graphic LCD displays with backlight
- ▶ Electronic journal capacity 4GB
- ▶ Consumables thermopaper 57/35m
- ▶ Li ion battery 7.4V / 1600 mAh
- ▶ External antenna connector (optional)
- ▶ Power supply: DC 12V / 2 A